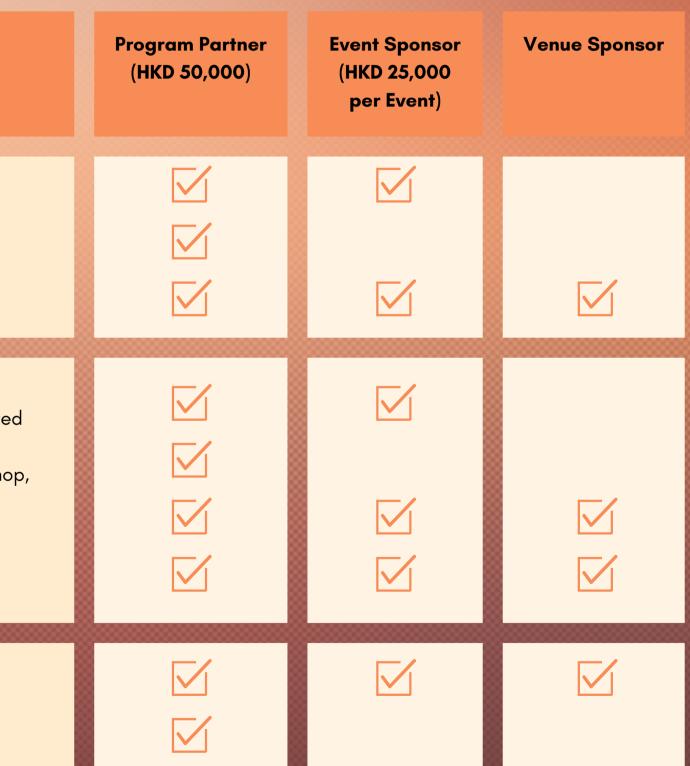

#### **Exposure Pre-program**

- Company Logo inclusion on S11 Mentorship Program Official Webpage
- Company Logo inclusion in all Mentorship Program e-newsletter and Social Media coverages, at least 2 issues, (e.g Call for application, List of Mentors Introduction, etc.) to our database of 5,500 Newsletter subscribers and 5,100+ LinkedIn followers
- Company Logo inclusion in Event Graphics for Marketing Purpose

#### **Exposure Throughout the program**

- Company Logo inclusion in 5+ eDMs and e-newsletter on Mentorship Program related activities to all participants and selected partners (e.g. local & Canadian Universities/Alumni Communities and SMEs, etc.)
- Invitations to all Mentorship Program Events/Activities/Workshops (e.g. Launching Networking, Personal Development Workshop, Closing Ceremony Cocktail, etc.)
- Acknowledgement by Emcee during in-person events/activities/ workshops
- Company Logo inclusion on On-site Marketing Material / Event Graphic

#### **Exposure Post-program**

- Company Logo inclusion in Post-event Social Media Post
- 1 x standalone Company eDM to the Chamber database (5,500 subscribers) valid for one year